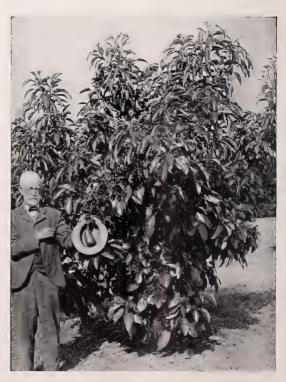

"abundance", so named because the parent tree produced unusually large crops, and all its California progeny are also displaying this characteristic. Fuerte for winter fruit, Nabal for summer fruit, Puebla for late fall fruit—These three are the standard commercial varieties of California, and for home use they are also preferred. Nabal ripens June to September.

Queen. This is the largest fruited Avocado on our list. Its big, purplish-maroon, pear shaped fruits weighing  $1\frac{1}{2}$  to 2 pounds. Because of its extremely high quality, it should be in every coastal and foothill planting. It is a splendid keeper and shipper, ranking close to Fuerte and Nabal in this respect. A beautiful, spreading, but rather tender tree. March to October.

#### A THREE-YEAR-OLD ARMSTRONG AVOCADO TREE





ARMSTRONG ACOCADO TREES READY FOR DELIVERY Note the Vigorous, Stocky, Thrifty Appearance.

## The Popular Puebla

**Puebla.** The largest and finest of all Mexican thin-skinned Avocados, but not as hardy as the others of this type (26° is its limit.) Oval fruit; 8 to 12 ounces; deep marcon purple in color. Its smooth, yellow buttery flesh is exceptionally rich and fine. Produces great quantities of fruit, and has no equal for beautiful appearance of both tree and fruit. We recommend it for both home and market. See illustration on preceding page. November to February.

# For Early Fruiting, Try Lyon

Lyon. For early and prolific bearing, the Lyon has no supe-rior since it usually bears the second year after planting. For guality also, there is nothing better. Fruit large, 18 ounces; pe